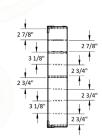

# Suture Wall Cubby

#### Part No. 50490

TrippNT's Suture Cubby holds 32 suture boxes, keeping them separated, visible, and organized. Made of durable ACP with label ready dividers, rubber corner guards, and a wall-mount design. Dimensions: 22 ½ x 25 ¾ x 5 ⅛ WHD, 16 pounds. Flexible system accommodates various box sizes and allows vertical or horizontal stacking. Includes pictured dividers, with optional accessory kits for additional divider configurations (clear acrylic or white ACP, horizontal or vertical).



#### Additional Dividers Available\*



53962

53961



### 









Short Lead Times

Made in the U.S.A



**Corrosion Resistant** 



**100% Lifetime Guarantee** 

## **Features:**

- Ideal for medical environments
- Fits various box sizes vertically and horizontally, allows for stacking
- Flexible divider system that prevents clutter and enhances visibility
- Label ready sections for quick inventory management



Rev: 50490.1

10991 N Airworld Drive, Kansas City, MO, USA | 1 (800) 874-7768 | Sales@TrippNT.com