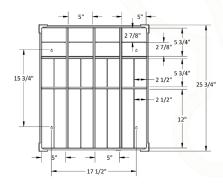

#### Part No. 50490

TrippNT's Suture Cubby holds 32 suture boxes, keeping them separated, visible, and organized. Made of durable ACP with label ready dividers, rubber corner guards, and a wall-mount design. Dimensions: 22 ½ x 25 ¾ x 5 ⅛ WHD, 16 pounds. Flexible system accommodates various box sizes and allows vertical or horizontal stacking. Includes pictured dividers, with optional accessory kits for additional divider configurations (clear acrylic or white ACP, horizontal or vertical).