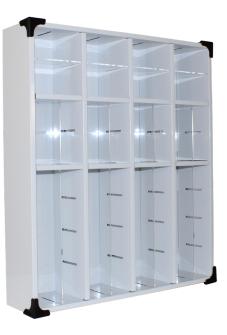

#### Part No. 50490

TrippNT's Suture Cubby holds 32 suture boxes, keeping them separated, visible, and organized. Made of durable ACP with label ready dividers, rubber corner guards, and a wall-mount design. Dimensions: 22 ½ x 25 ¾ x 5 ⅛ WHD, 16 pounds. Flexible system accommodates various box sizes and allows vertical or horizontal stacking. Includes pictured dividers, with optional accessory kits for additional divider configurations (clear acrylic or white ACP, horizontal or vertical).

## **Features:**

- Ideal for medical environments
- Fits various box sizes vertically and horizontally, allows for stacking
- Flexible divider system that prevents clutter and enhances visibility
- Label ready sections for quick inventory management