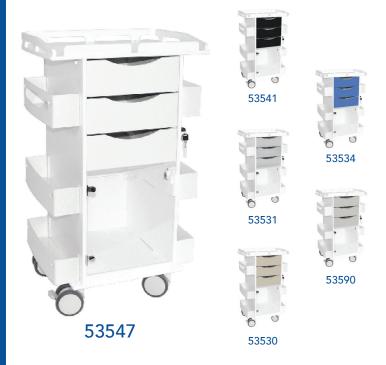

## Core DX Hinge Door Railtop

Part No. 53547

TrippNT's Core DX Cart with Hinged Door, and Railtop organizes, stores, & secures supplies. It offers a 1-inch railtop for secure top storage, 3 drawers, 4 shelves, 2 dispensing shelves, and bulk storage with a hinged clear door. Its built-in handles are ergonomic and easy to grab. It is constructed from a corrosion-resistant non-metal HDPE with 4-inch twin wheel casters. Available in 6 color variants. Ships fully assembled.

## **Features:**

- 1 inch Rail top, 2 Locking & 2 Swivel 4in Twin Wheel Casters, 3 Total Locking Drawers, 6 Side Shelves, Locking Bulk Storage with Hinged Door
- Built-in Easy to Grab Handles
- Corrosion-Resistant, Non-Metal HDPE Construction
- Organizes, Stores, and Secures Supplies