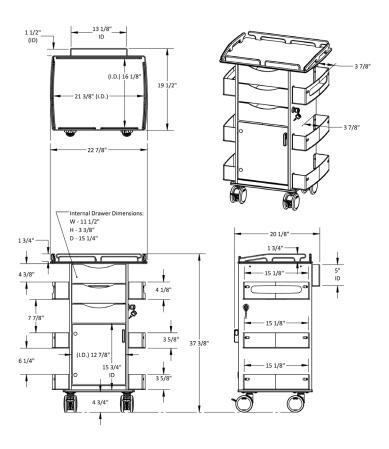

## Core DX Hinge Door Railtop

Part No. 53547

TrippNT's Core DX Cart with Hinged Door, and Railtop organizes, stores, & secures supplies. It offers a 1-inch railtop for secure top storage, 3 drawers, 4 shelves, 2 dispensing shelves, and bulk storage with a hinged clear door. Its built-in handles are ergonomic and easy to grab. It is constructed from a corrosion-resistant non-metal HDPE with 4-inch twin wheel casters. Available in 6 color variants. Ships fully assembled.

## **Features:**

- 1 inch Rail top, 2 Locking & 2 Swivel 4in Twin Wheel Casters, 3 Total Locking Drawers, 6 Side Shelves, Locking Bulk Storage with Hinged Door
- Built-in Easy to Grab Handles
- Corrosion-Resistant, Non-Metal HDPE Construction
- Organizes, Stores, and Secures Supplies