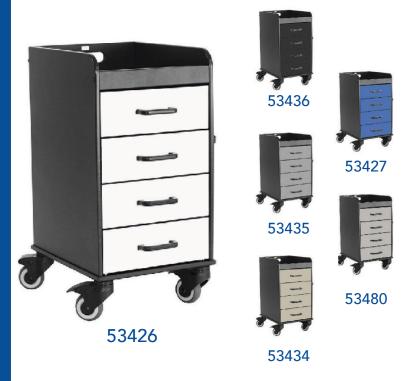

## Black Compact Cart

Part No. 53426

TrippNT's Black Compact Cart is a perfect fit for tight corners, keeping your supplies mobile and clean. This product has 4 total locking drawers and a push-pull handle for easy mobility. Fits under desks, countertops, and benches. Available in 6 color variants: Black, Silver Metallic, Almond Beige, Global Blue, and Dolphin Grey. Ships Fully Assembled.

## Features:

- 2 Locking casters, 2 swivel casters, 4 total locking drawers
- Built-in recessed tray in the top of the cart
- Corrosion-resistant, non-metal HDPE construction
- Designed to gain space & keep materials/supplies mobile