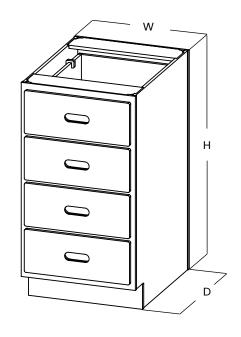

## **All-Drawer Base Cabinets**

Our all-drawer base cabinets allow for superior organization in your lab. All drawers are fully removable and feature soft closing drawer glides.

## **Single Width**

| Part# | Description                                                     | Dimensions WHD  |
|-------|-----------------------------------------------------------------|-----------------|
| 53673 | Cabinet Base Single Width White Polypropylene with Four Drawers | 18" x 29" x 22" |
| 53648 | Cabinet Base Single Width White Polypropylene with Four Drawers | 18" x 35" x 22" |
| 53651 | Cabinet Base Single Width White Polypropylene with Four Drawers | 24" X 35" X 22" |
| 53674 | Cabinet Base Single Width White Polypropylene with Four Drawers | 36" X 29" X 22" |
| 53652 | Cabinet Base Single Width White Polypropylene with Four Drawers | 36" X 35" X 22" |